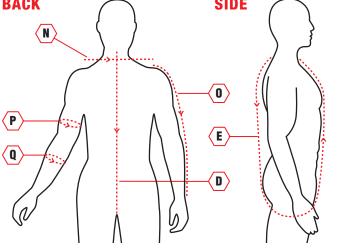

## **MEASUREMENTS:**

A \_\_\_\_\_ Neck Circumference - Measure around base of neck **B** \_\_\_\_\_ Front Rise - Crotch seam to waist line **C** \_\_\_\_\_ Torso Length - Crotch seam to middle of collar bone D \_\_\_\_\_ Back Length - Crotch seam to base of neck from behind E \_\_\_\_\_ Loop Torso Length - From middle of collar bone, down and around crotch seam up to base of neck F \_\_\_\_\_ Chest Circumference - Around chest, arms down, big breath in G \_\_\_\_\_ Stomach Circumference - Around widest part of stomach H \_\_\_\_\_ Waist Circumference - Feet together, around waist at widest part — Hips Circumference - Feet together, around hips at widest part J \_\_\_\_\_ Outseam - Waistband to ankle bone K \_\_\_\_\_ Inseam - Crotch seam to ankle bone L \_\_\_\_\_ Upper Thigh - On one knee and measure thigh paralell to floor Calf - On one knee and measure around calf at widest Μ\_\_\_\_ N \_\_\_\_\_ Shoulder tip to shoulder tip - Across shoulders **0** \_\_\_\_\_ Shoulder tip to wrist - Tip of shoulder to wrist bone P \_\_\_\_\_ Bicep - Around the bicep flexed **Q** Forearm - Around the forearm BACK SIDE N 0 Ρ Ε