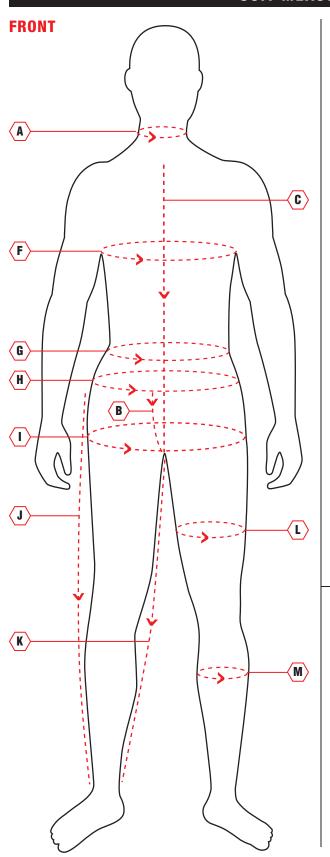

## **MEASUREMENTS:**

A \_\_\_\_\_ Neck Circumference - Measure around base of neck **B** \_\_\_\_\_ Front Rise - Crotch seam to waist line **C** \_\_\_\_\_ Torso Length - Crotch seam to middle of collar bone D \_\_\_\_\_ Back Length - Crotch seam to base of neck from behind E \_\_\_\_\_ Loop Torso Length - From middle of collar bone, down and around crotch seam up to base of neck F \_\_\_\_\_ Chest Circumference - Around chest, arms down, big breath in G \_\_\_\_\_ Stomach Circumference - Around widest part of stomach H \_\_\_\_\_ Waist Circumference - Feet together, around waist at widest part — Hips Circumference - Feet together, around hips at widest part J \_\_\_\_\_ Outseam - Waistband to ankle bone K \_\_\_\_\_ Inseam - Crotch seam to ankle bone L \_\_\_\_\_ Upper Thigh - On one knee and measure thigh paralell to floor Calf - On one knee and measure around calf at widest Μ\_\_\_\_ N \_\_\_\_\_ Shoulder tip to shoulder tip - Across shoulders **0** \_\_\_\_\_ Shoulder tip to wrist - Tip of shoulder to wrist bone P \_\_\_\_\_ Bicep - Around the bicep flexed **Q** Forearm - Around the forearm BACK SIDE N 0 Ρ Ε